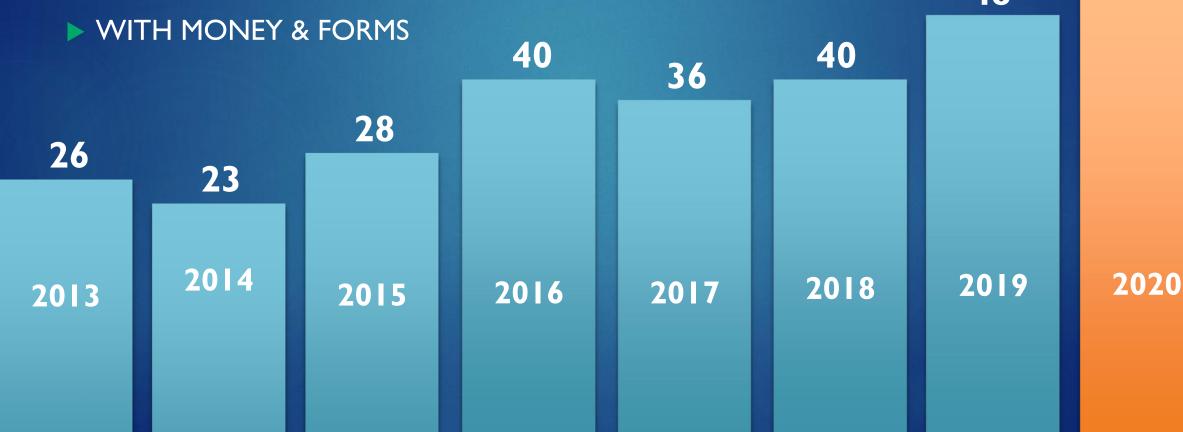

#### **LEAGUE GROWTH & PROJECTIONS**

- LEAGUE SIZE IS TRENDING UPWARD- UNSURE OF MAX CAPCITY
- MULTIPLE NEW TEAMS HAVE REACHED OUT FROM LONDON AND SPC
- LOSE 3-5 TEAMS FROM 2019 SEASON
- ALL RETURNING 2019 TEAMS AT 1<sup>ST</sup> 2020 MEETING WILL HAVE A SPOT 48